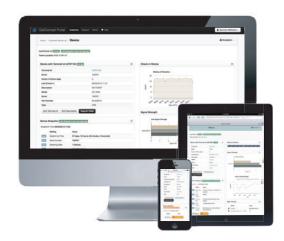

# **Opt**Connect Portal

Powerful cloud-based wireless device management system provides:

- 1) Monitoring of signal strength
- 2) Remote resetting of devices
- 3) Alerts in cases of device connectivity issues