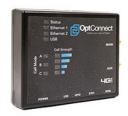

#### OC-4500 4G5

4G LTE fiber-like speed ideal for installations requiring faster connection speeds including self-service kiosks, gaming machines, smart safes, jukeboxes, or wireless backup.