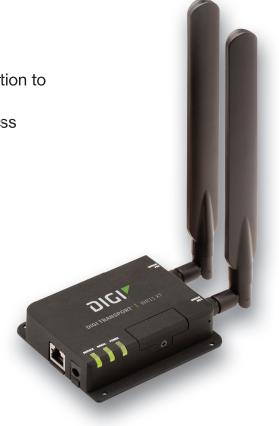

# With the Digi TransPort LR54 router, you get:

- 4G LTE-A with Verizon for 2G/3G migration and high performance applications
- Powerful dual Wi-Fi radios that provide 802.11 b/g/n/ac connection to local users and end devices
- 4-port Gigabit Ethernet switch and serial port for console access
- Remote management using Digi Remote Manager

## **Specifications:**

- LTE Advanced CAT6 modem with speeds up to 300 Mbps
- 3-year warranty standard no additional cost